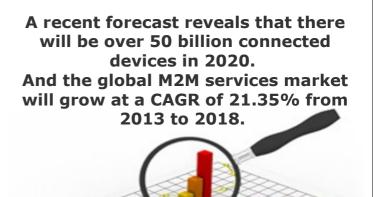

# The M2M Market

The Machine-to-machine market is exploding and its potential for massive growth is undeniable.

For decades, M2M industry leaders have been cognizant about the benefits and the advantages that these wireless connections can bring to consumers and businesses alike.

A huge number of devices, applications and solutions have been deployed to showcase these benefits. Vertical markets have been growing almost in every sector.

One of the key factors analysts note is the increasing adoption of M2M at a small medium-size business to enterprise levels.