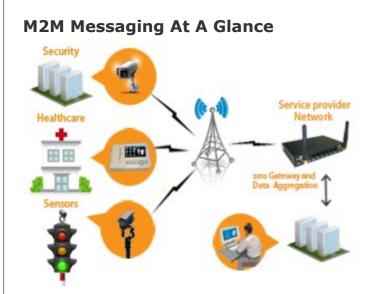

Machine-to-Machine (M2M) technology has been around for quite some time. M2M Messaging is one of the M2M services that allows automated machines to communicate and send messages to each other or to other devices.

# **How It Works**

M2M messaging uses certain protocols that only machines understand. If two machine are trying to communicate with each other, they need a protocol that both of them understands.

Communication between machines was expensive since it required a lot of data to be transmitted over a wireless network. Yet as SMS or Short Message Service was developed, introduced to the market and became widely used, wireless network providers had lowered prices for individual machine-to-machine messages.

While machines can send and receive messages through SMS, it can also include coded instructions that the other machines can interpret.

### M2M Messaging Features:

- **SMS Gateway Service.** Parlacom's M2M messaging system presents the best options for customization. Our application servers can provide a very reliable and quick messaging origination as well as termination between devices and the application server.
- **Short Code Utilization.** Machines, devices and equipments that need to communicate over the network is easily identifiable with shorter numbers. With an added SMPP (Short Message Peer-to-Peer) connection to the SMS Gateway, our system will allow devices to deliver messages back to the server, and ensures that all communications are inside a close secured network route, providing a totally reliable connection.
- **SIM to SIM Messaging Support.** Our system has the capability to support both SMS Mobile Orginate and SMS Mobile Terminate messages used to interact with both a Parlacom SIM and a third party GSM or CDMA device of your choice.

#### **Virtual Numbers for Inter-Carrier**

**Message Service.** Our system assigns devices with virtual numbers for sending and receiving messages with party networks. With the virtual phone numbers, applications can communicate via SMPP to any wireless network in the region, making communication so much easier and faster.